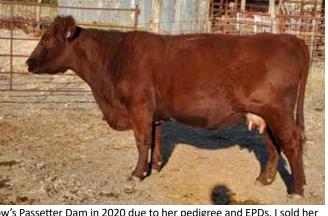

Reg: 4257052

2017-02-26 • 100% • Red • Polled • COW DUE APRIL 2023

FOXWILLOW SOVEREIGN 3S **HA SOVEREIGN 345**HA DAWN 742 66G

KL GOLD ACHIEVER 9F6 HA DAWN DL ACH 662 HA DAWN 345 DL

Pasture exposed: Studers Ember 5-22 to 10-17-22. Ryan Thompson purchase this cow's Passetter Dam in 2020 due to her pedigree and EPDs. I sold her first born heifer calf that was sired by Ember that I truly loved so I'm hoping for a heifer in 2023. I guarantee you will not want to part with it at weaning.