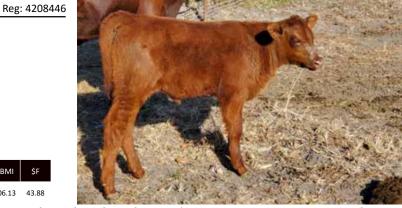

Reg: 4275669

3.3 45 68 18 41 5 20 0.29 28.47 111.15 48.89 e exposed: Woodside Foremost 5-22 to 10-25-22. This is the same coving.

2