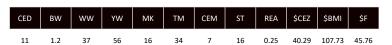

#### **HA STAR RC SV 623**

Reg: 4257046

2017-04-09 • 100% • Red • Polled • COW DUE MARCH 2023

FOXWILLOW SOVEREIGN 3S **HA SOVEREIGN 345**HA DAWN 742 66G

JG RED CLOUD HA STAR IM 547 RC HA SSTAR 726 66G IM547

Pasture exposed: Woodside Foremost 5-22 to 10-25-22. This was also the same cow family that I show in the Jr. Nationals held in Manhattan Ks in the late 70's that was class high placing breed and owned. JG Red Cloud worked extremely well for us.