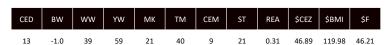

| CED | BW   | ww | YW | MK | TM | CEM | ST | REA  | \$CEZ | \$BMI  | \$F   |
|-----|------|----|----|----|----|-----|----|------|-------|--------|-------|
| 13  | -1.0 | 34 | 54 | 26 | 43 | 7   | 16 | 0.31 | 46.99 | 113.90 | 44.41 |