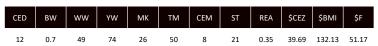

Reg: 4239628

2016-05-03 • 100% • Red • Polled • COW DUE MARCH 2023

FOXWILLOW SOVEREIGN 3S HA SOVEREIGN 345 HA DAWN 742 66G

DIAMOND REGAL LEGEND 4R
HA DAWN 345 DL
HA DAWN 742 66G

| CED | BW   | ww | YW | МК | TM | CEM | ST | REA  | \$CEZ | \$BMI  | \$F   |
|-----|------|----|----|----|----|-----|----|------|-------|--------|-------|
| 15  | -2.5 | 43 | 67 | 21 | 43 | 11  | 21 | 0.38 | 53.06 | 130.29 | 49.02 |