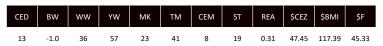

Reg: 4239628

2016-05-03 • 100% • Red • Polled • COW DUE MARCH 2023

FOXWILLOW SOVEREIGN 3S HA SOVEREIGN 345 HA DAWN 742 66G

DIAMOND REGAL LEGEND 4R
HA DAWN 345 DL
HA DAWN 742 66G

| CED | BW   | ww | YW | МК | TM | CEM | ST | REA  | \$CEZ | \$BMI  | \$F   |
|-----|------|----|----|----|----|-----|----|------|-------|--------|-------|
| 15  | -2.5 | 43 | 67 | 21 | 43 | 11  | 21 | 0.38 | 53.06 | 130.29 | 49.02 |

Pasture exposed: Studers Ember 5-22 to 7-17-22. Woodsode Foremost 7-18 to 9-18-22. This linebred Sovereign daughter producer the high selling all breeds at the 2022 KLA Foundation Club calf sale at \$6,350 as well at the 2021 Four State sale high selling heifer calf lot. Her Ember calf in 2023 can be very special.