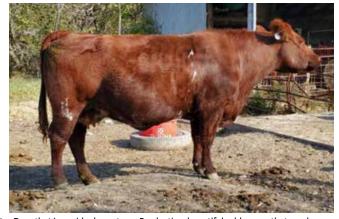

### HA DAWN 345 DL

Reg: 4203113

2013-03-05 • 100% • Red • Polled • COW DUE MARCH 2023

NORTHERN LEGEND 3N

DIAMOND REGAL LEGEND 4R

NEW BEGINNINGS GRACIE MAY 6G

EIONMOR HIGHLANDER 66G HA DAWN 742 66G HA DAWN 376 BI 2ND 94

|   | CED | BW  | ww | YW | MK | TM | СЕМ | ST | REA  | \$CEZ | \$BMI  | \$F   |
|---|-----|-----|----|----|----|----|-----|----|------|-------|--------|-------|
| , | 12  | 0.9 | 57 | 85 | 25 | 54 | 9   | 18 | 0.41 | 36.74 | 141 21 | 55 38 |

Pasture exposed: Studers Ember 5-22 to 7-17-22. Woodsode Foremost 7-18 to 9-18-22. A Passetter Dam that is my ideal cow type. Productive, beautiful udder cow that produces the right kind. She has sold a tremendous amount of dollars of progeny. He mother sired by EIONMOR HIGHLANDER 66G passed on that easy keeping ability and muscling.