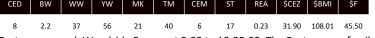

| CED | BW | ww | YW | MK | TM | СЕМ | ST | REA  | \$CEZ | \$BMI  | \$F   |
|-----|----|----|----|----|----|-----|----|------|-------|--------|-------|
| 8   | 22 | 37 | 56 | 21 | 40 | 6   | 17 | 0.23 | 31 90 | 108.01 | 45 50 |