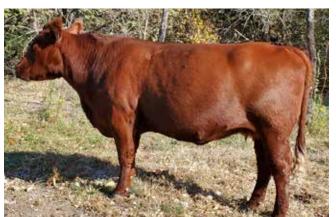

Reg: 4297062

**FOXWILLOW SOVEREIGN 3S HA SOVEREIGN 345** HA DAWN 742 66G

K-KIM BASELINE 80S ET HA DAWN FL 624 BL HA DAWN RC 546 FL

Pasture exposed: Woodside Foremost 5-22 to 9-5-22. Studer's Ember 9-6 to 10-25-22. This Cow produced a \$2,700 heifer at the 2022 Kansas Shorthorn Futurity, full sister to Lot #28 and her yearly daughter.

#### HA DAWN FL BL SV EB 755

Reg: 4326078

2021-03-23 • 100% • Red • Horned • OPEN HEIFER

DMH CHARLOTTE'S CHANCE STUDER'S EMBER 62E DSF PARTY GAL 65C

HA SOVEREIGN 345 HA DAWN FL BL SV 658 HA DAWN FL 624 BL