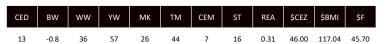

## HA STAR IM SV 547

2018-04-29 • 100% • Red • Polled • COW DUE MARCH 2023

FOXWILLOW SOVEREIGN 3S HA SOVEREIGN 345 HA DAWN 742 66G

HA IMPRESSIVE 740 HA SSTAR 726 66G IM547 HA S STARS PEARL 726-66G

Pasture exposed: Woodside Foremost 5-22 to 10-25-22. This is the same cow family the that started the herd in 1942. The Foremost mating will be exciting.

Reg: 4275669

3.3 45 68 18 41 5 20 0.29 28.47 111.15 48.89 e exposed: Woodside Foremost 5-22 to 10-25-22. This is the same coving.

2