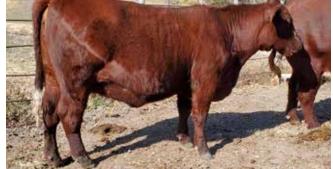

Reg: 4297062

**FOXWILLOW SOVEREIGN 3S HA SOVEREIGN 345** HA DAWN 742 66G

K-KIM BASELINE 80S ET HA DAWN FL 624 BL HA DAWN RC 546 FL

Pasture exposed: Woodside Foremost 5-22 to 9-5-22. Studer's Ember 9-6 to 10-25-22. This Cow produced a \$2,700 heifer at the 2022 Kansas Shorthorn Futurity, full sister to Lot #28 and her yearly daughter.

#### HA DAWN FL BL SV EB 755

Reg: 4326078

2021-03-23 • 100% • Red • Horned • OPEN HEIFER

DMH CHARLOTTE'S CHANCE STUDER'S EMBER 62E DSF PARTY GAL 65C

HA SOVEREIGN 345 HA DAWN FL BL SV 658 HA DAWN FL 624 BL