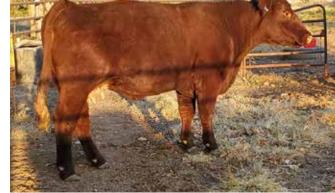

## HA STAR IM SV 547

2018-04-29 • 100% • Red • Polled • COW DUE MARCH 2023

FOXWILLOW SOVEREIGN 3S HA SOVEREIGN 345 HA DAWN 742 66G

HA IMPRESSIVE 740 HA SSTAR 726 66G IM547 HA S STARS PEARL 726-66G

Pasture exposed: Woodside Foremost 5-22 to 10-25-22. This is the same cow family the that started the herd in 1942. The Foremost mating will be exciting.

Reg: 4275669

3.3 45 68 18 41 5 20 0.29 28.47 111.15 48.89 e exposed: Woodside Foremost 5-22 to 10-25-22. This is the same coving.

2