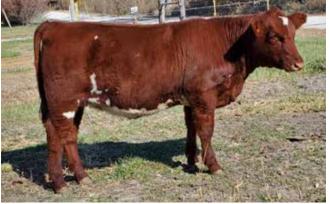

Reg: 4344327

2022-03-18 • 100% • Roan • Polled • OPEN HEIFER

K-KIM CASH 224R ET

JM LA CASHS PRIDE

WHR RT AUGUSTA PRIDE 521

HA SOVEREIGN 345 HA DAWN RC FL SV 624 HA DAWN RC 546 FL

| CED | BW  | ww | YW | MK | TM | CEM | ST | REA  | \$CEZ | \$BMI  | \$F   |
|-----|-----|----|----|----|----|-----|----|------|-------|--------|-------|
| 8   | 2.7 | 45 | 71 | 18 | 40 | 5   | 16 | 0.45 | 26.14 | 109.40 | 48.22 |

The daughter of Lot 7. These JM Cashs Pride heifers are really fancy females that continue to develop with age. I bought Cashs Pride an eight year old and got couple good years of service from him and was as good as any Al sire I've used over the decades.