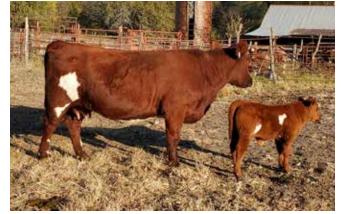

#### **HUB'S 1053 VICTORIA 1407**

2014-02-25 • 100% • Red • Polled • OPEN COW

HUBS 0429 9834 0822 HUB'S 0822 1053 HUB'S BM PRINCESS 0603

MF BLUE MOON 060 HUBS BM VICTORIA 0531 HUB'S WH D VICTORIA 9643

RED Heifer calf born 9-24-22 BW 78# by Woodside Foremost. I purchases a few heifer calf pairs from HUB's Ranch in 2014. She has only had heifer calves and most of them are represented in this sale. Her Foremost heifer should follow suit with all of her other daughter to be come productive cow.

R & W Bull calf born 9-24-22 BW 75# by Studer's Ember 62E. The Victoria cow has a nice bull calf that would be a good calving ease sire for heifers. This cow family line had light birth weights and with HA Sovereign in the pedigree adds loin eye and muscling.