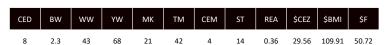

HA FANTASY SV 711 CP 2022-03-15 • 100% • Red • Polled • OPEN HEIFER

> K-KIM CASH 224R ET JM LA CASHS PRIDE WHR RT AUGUSTA PRIDE 521

HA SOVEREIGN 345 **HA FANTASY SV 1403 HUB'S 1053 FANTASY 1403** 

| CED | BW  | ww | YW | MK | TM | CEM | ST | REA  | \$CEZ | \$BMI  | \$F   |
|-----|-----|----|----|----|----|-----|----|------|-------|--------|-------|
| 8   | 2.3 | 39 | 61 | 17 | 36 | 5   | 17 | 0.39 | 28.95 | 104.59 | 44.60 |