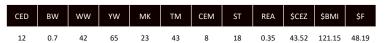

Reg: 4239628

2016-05-03 • 100% • Red • Polled • COW DUE MARCH 2023

FOXWILLOW SOVEREIGN 3S HA SOVEREIGN 345 HA DAWN 742 66G

DIAMOND REGAL LEGEND 4R
HA DAWN 345 DL
HA DAWN 742 66G

| CED | BW   | ww | YW | МК | TM | CEM | ST | REA  | \$CEZ | \$BMI  | \$F   |
|-----|------|----|----|----|----|-----|----|------|-------|--------|-------|
| 15  | -2.5 | 43 | 67 | 21 | 43 | 11  | 21 | 0.38 | 53.06 | 130.29 | 49.02 |

Pasture exposed: Studers Ember 5-22 to 7-17-22. Woodsode Foremost 7-18 to 9-18-22. This linebred Sovereign daughter producer the high selling all breeds at the 2022 KLA Foundation Club calf sale at \$6,350 as well at the 2021 Four State sale high selling heifer calf lot. Her Ember calf in 2023 can be very special.