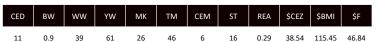

Reg: 4275669

3.3 45 68 18 41 5 20 0.29 28.47 111.15 48.89 e exposed: Woodside Foremost 5-22 to 10-25-22. This is the same coving.

2