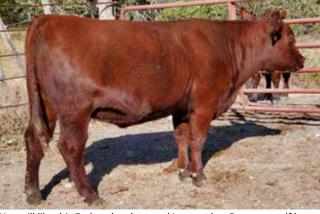

Reg: 4239628

2016-05-03 • 100% • Red • Polled • COW DUE MARCH 2023

FOXWILLOW SOVEREIGN 3S HA SOVEREIGN 345 HA DAWN 742 66G

DIAMOND REGAL LEGEND 4R
HA DAWN 345 DL
HA DAWN 742 66G

| CED | BW   | ww | YW | МК | TM | CEM | ST | REA  | \$CEZ | \$BMI  | \$F   |
|-----|------|----|----|----|----|-----|----|------|-------|--------|-------|
| 15  | -2.5 | 43 | 67 | 21 | 43 | 11  | 21 | 0.38 | 53.06 | 130.29 | 49.02 |

Pasture exposed: Studers Ember 5-22 to 7-17-22. Woodsode Foremost 7-18 to 9-18-22. This linebred Sovereign daughter producer the high selling all breeds at the 2022 KLA Foundation Club calf sale at \$6,350 as well at the 2021 Four State sale high selling heifer calf lot. Her Ember calf in 2023 can be very special.