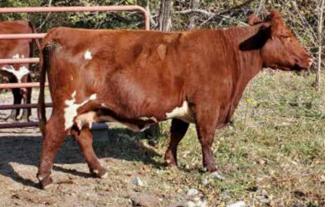

HA FANTASY SV 711 CP 2022-03-15 • 100% • Red • Polled • OPEN HEIFER

> K-KIM CASH 224R ET JM LA CASHS PRIDE WHR RT AUGUSTA PRIDE 521

HA SOVEREIGN 345 **HA FANTASY SV 1403 HUB'S 1053 FANTASY 1403** 

| CED | BW  | ww | YW | MK | TM | CEM | ST | REA  | \$CEZ | \$BMI  | \$F   |
|-----|-----|----|----|----|----|-----|----|------|-------|--------|-------|
| 8   | 2.3 | 39 | 61 | 17 | 36 | 5   | 17 | 0.39 | 28.95 | 104.59 | 44.60 |