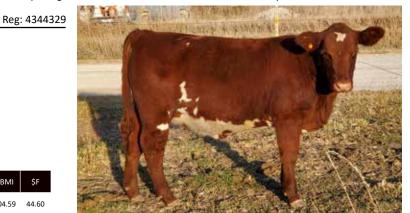

HA FANTASY SV 711 CP 2022-03-15 • 100% • Red • Polled • OPEN HEIFER

> K-KIM CASH 224R ET JM LA CASHS PRIDE WHR RT AUGUSTA PRIDE 521

HA SOVEREIGN 345 **HA FANTASY SV 1403 HUB'S 1053 FANTASY 1403** 

| CED | BW  | ww | YW | MK | TM | CEM | ST | REA  | \$CEZ | \$BMI  | \$F   |
|-----|-----|----|----|----|----|-----|----|------|-------|--------|-------|
| 8   | 2.3 | 39 | 61 | 17 | 36 | 5   | 17 | 0.39 | 28.95 | 104.59 | 44.60 |