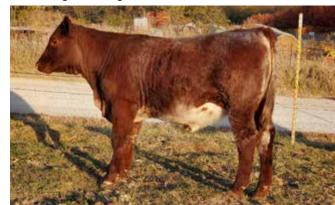

## HA STAR IM SV 547

2018-04-29 • 100% • Red • Polled • COW DUE MARCH 2023

FOXWILLOW SOVEREIGN 3S HA SOVEREIGN 345 HA DAWN 742 66G

HA IMPRESSIVE 740 HA SSTAR 726 66G IM547 HA S STARS PEARL 726-66G

Pasture exposed: Woodside Foremost 5-22 to 10-25-22. This is the same cow family the that started the herd in 1942. The Foremost mating will be exciting.

Reg: 4275669

3.3 45 68 18 41 5 20 0.29 28.47 111.15 48.89 e exposed: Woodside Foremost 5-22 to 10-25-22. This is the same coving.

2