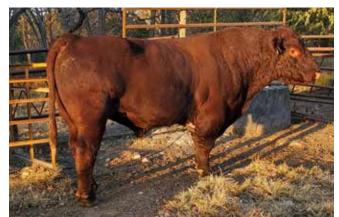

### Reference Studen's Ember 62E

Reg: 4254063

2017-03-11 • 100% • Red • Polled • Bull

DMH MINN MAX LEADER ET **DMH CHARLOTTE'S CHANCE DMH CHERRY BLOSSOM 2901** 

SASKVALLEY QUARTZ 320Y **DSF PARTY GAL 65C DSF PARTY GAL 58Y** 

| CED | BW   | ww | YW | MK | TM | CEM | ST | REA  | \$CEZ | \$BMI  | \$F   |
|-----|------|----|----|----|----|-----|----|------|-------|--------|-------|
| 17  | -2 1 | 39 | 64 | 28 | 48 | 10  | 19 | 0.34 | 59 23 | 127 58 | 47 24 |

Studers Ember 62 E is cow maker. Good ribbed, good milkers large pelvics(calving ease). I bought him to breed heifers to learn he's much, much more.