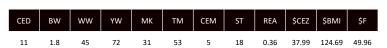

HA FANTASY SV 711 CP 2022-03-15 • 100% • Red • Polled • OPEN HEIFER

> K-KIM CASH 224R ET JM LA CASHS PRIDE WHR RT AUGUSTA PRIDE 521

HA SOVEREIGN 345 **HA FANTASY SV 1403 HUB'S 1053 FANTASY 1403** 

| CED | BW  | ww | YW | MK | TM | CEM | ST | REA  | \$CEZ | \$BMI  | \$F   |
|-----|-----|----|----|----|----|-----|----|------|-------|--------|-------|
| 8   | 2.3 | 39 | 61 | 17 | 36 | 5   | 17 | 0.39 | 28.95 | 104.59 | 44.60 |