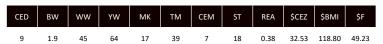

#### **HA STAR RC SV 623**

Reg: 4257046

2017-04-09 • 100% • Red • Polled • COW DUE MARCH 2023

FOXWILLOW SOVEREIGN 3S **HA SOVEREIGN 345**HA DAWN 742 66G

JG RED CLOUD HA STAR IM 547 RC HA SSTAR 726 66G IM547

Pasture exposed: Woodside Foremost 5-22 to 10-25-22. This was also the same cow family that I show in the Jr. Nationals held in Manhattan Ks in the late 70's that was class high placing breed and owned. JG Red Cloud worked extremely well for us.