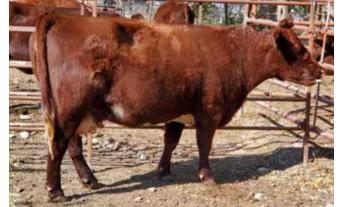

## HA STAR IM SV 547

2018-04-29 • 100% • Red • Polled • COW DUE MARCH 2023

FOXWILLOW SOVEREIGN 3S HA SOVEREIGN 345 HA DAWN 742 66G

HA IMPRESSIVE 740 HA SSTAR 726 66G IM547 HA S STARS PEARL 726-66G

Pasture exposed: Woodside Foremost 5-22 to 10-25-22. This is the same cow family the that started the herd in 1942. The Foremost mating will be exciting.

Reg: 4275669

3.3 45 68 18 41 5 20 0.29 28.47 111.15 48.89 e exposed: Woodside Foremost 5-22 to 10-25-22. This is the same coving.

2