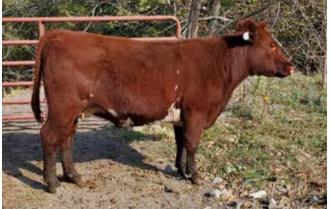

#### **HA VICTORIA 2 SV 1407**

Reg: 4268406

2017-10-15 • 100% • Red w/ White Marks • Polled • OPEN COW

FOXWILLOW SOVEREIGN 3S HA SOVEREIGN 345 HA DAWN 742 66G

HUB'S 0822 1053 HUB'S 1053 VICTORIA 1407 HUBS BM VICTORIA 0531

| С | ED | BW  | ww | YW | MK | TM | CEM | ST | REA  | \$CEZ | \$BMI  | \$F   |
|---|----|-----|----|----|----|----|-----|----|------|-------|--------|-------|
|   | 10 | 0.4 | 40 | 61 | 26 | 46 | 6   | 18 | 0.33 | 36 24 | 119 95 | 47 26 |

R & W Bull calf born 9-24-22 BW 75# by Studer's Ember 62E. The Victoria cow has a nice bull calf that would be a good calving ease sire for heifers. This cow family line had light birth weights and with HA Sovereign in the pedigree adds loin eye and muscling.