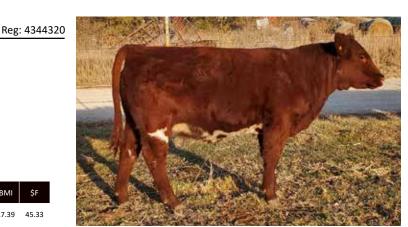

### HA DAWN 345 DL

Reg: 4203113

2013-03-05 • 100% • Red • Polled • COW DUE MARCH 2023

NORTHERN LEGEND 3N

DIAMOND REGAL LEGEND 4R

NEW BEGINNINGS GRACIE MAY 6G

EIONMOR HIGHLANDER 66G HA DAWN 742 66G HA DAWN 376 BI 2ND 94

|   | CED | BW  | ww | YW | MK | TM | СЕМ | ST | REA  | \$CEZ | \$BMI  | \$F   |
|---|-----|-----|----|----|----|----|-----|----|------|-------|--------|-------|
| , | 12  | 0.9 | 57 | 85 | 25 | 54 | 9   | 18 | 0.41 | 36.74 | 141 21 | 55 38 |

Pasture exposed: Studers Ember 5-22 to 7-17-22. Woodsode Foremost 7-18 to 9-18-22. A Passetter Dam that is my ideal cow type. Productive, beautiful udder cow that produces the right kind. She has sold a tremendous amount of dollars of progeny. He mother sired by EIONMOR HIGHLANDER 66G passed on that easy keeping ability and muscling.