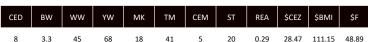

## HA STAR IM SV 547

2018-04-29 • 100% • Red • Polled • COW DUE MARCH 2023

FOXWILLOW SOVEREIGN 3S HA SOVEREIGN 345 HA DAWN 742 66G

HA IMPRESSIVE 740 HA SSTAR 726 66G IM547 HA S STARS PEARL 726-66G

Pasture exposed: Woodside Foremost 5-22 to 10-25-22. This is the same cow family the that started the herd in 1942. The Foremost mating will be exciting.

Reg: 4275669

3.3 45 68 18 41 5 20 0.29 28.47 111.15 48.89 e exposed: Woodside Foremost 5-22 to 10-25-22. This is the same coving.

2