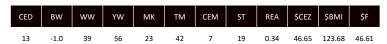

| CED | BW   | ww | YW | MK | TM | CEM | ST | REA  | \$CEZ | \$BMI  | \$F   |
|-----|------|----|----|----|----|-----|----|------|-------|--------|-------|
| 13  | -1.0 | 34 | 54 | 26 | 43 | 7   | 16 | 0.31 | 46.99 | 113.90 | 44.41 |