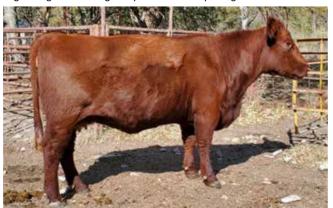

Reg: 4257052

2017-02-26 • 100% • Red • Polled • COW DUE APRIL 2023

FOXWILLOW SOVEREIGN 3S **HA SOVEREIGN 345**HA DAWN 742 66G

KL GOLD ACHIEVER 9F6 HA DAWN DL ACH 662 HA DAWN 345 DL

Pasture exposed: Studers Ember 5-22 to 10-17-22. Ryan Thompson purchase this cow's Passetter Dam in 2020 due to her pedigree and EPDs. I sold her first born heifer calf that was sired by Ember that I truly loved so I'm hoping for a heifer in 2023. I guarantee you will not want to part with it at weaning.