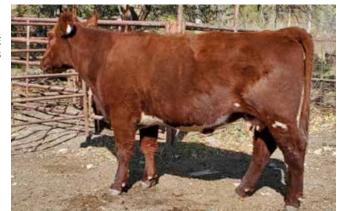

--|
| 11  | 0.2 | 21 | 16 | 21 | 27 |     | 17 | 0.22 | 42 E0 | 100 45 | 12 71 |

ROAN Heifer calf born 9-22-22 BW 65# by Woodside Foremost. This cow produces low birth weight calves. This cow will be her weight in gold if you get a bull calf of your special mating. This heifer calf is a sweet gem herself.



#### **HA 18 FANTASY SV 0614**

Reg: 4268404

2017-09-25 • 100% • Red w/ White Marks • Polled • COW DUE **MARCH 2023** 

**FOXWILLOW SOVEREIGN 3S HA SOVEREIGN 345** HA DAWN 742 66G

HUB'S REWARD WD 0318 **HUB'S 18 FANTASY 0614** HUB'S 9919 FANTASY 0343

| CED | BW | ww | YW | MK | TM | СЕМ | ST | REA  | \$CEZ | \$BMI  | \$F   |
|-----|----|----|----|----|----|-----|----|------|-------|--------|-------|
| 8   | 22 | 37 | 56 | 21 | 40 | 6   | 17 | 0.23 | 31 90 | 108.01 | 45 50 |









Pasture exposed: Woodside Foremost 5-22 to 10-25-22. The Fantasy cow family was an off shoot of the Fantastic's. Those two cow lines produced a lot of HUB's Ranch legendary bulls of the past that generate top producing female. Her 2022 son will go in our Shorthorn beef program which my family been in for over 60 years.

## Reference JM LA CASHS PRIDE

2012-04-23 • 100% • Roan • Polled • Bull

K-KIM CRUISER 288N ET K-KIM CASH 224R ET K-KIM ROYAL RUBY 119M ET

STUDERS PRETENDER 96TH

WHR RT AUGUSTA PRIDE 521 SS AUGUSTA PRIDE 3127

\$CEZ

18.68 106.54 47.31

Cashs Pride produced some high dollar, well demanded heifers. The last of the old man's natural daughters can only be found at the Gibler's "The last Round Up" complete dispersial.

Reg: 4200249

#### Reference HA SOVEREIGN 345

Reg: 42