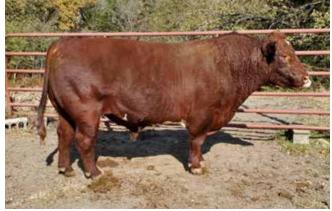

#### Reference HA SOVEREIGN 345

Reg: 4211700 2014-03-08 • 100% • Red • Polled • Bull

MURIDALE BUSTER 14K **FOXWILLOW SOVEREIGN 3S** ST BETSY 81N

**EIONMOR HIGHLANDER 66G HA DAWN 742 66G** HA DAWN 376 BI 2ND 94

HA Sovereign 345 is a legend at the Gibler's. If had not so many daughters out of him he would been still here today. Disposition, longevity along with his other great EPDs traits will be intrenched in my mind for ever. He weight 2380# when I sold him, but his progeny speaks for themselves.