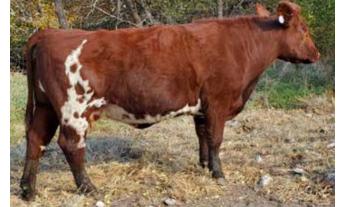

Reg: 4257052

2017-02-26 • 100% • Red • Polled • COW DUE APRIL 2023

FOXWILLOW SOVEREIGN 3S **HA SOVEREIGN 345**HA DAWN 742 66G

KL GOLD ACHIEVER 9F6 HA DAWN DL ACH 662 HA DAWN 345 DL

Pasture exposed: Studers Ember 5-22 to 10-17-22. Ryan Thompson purchase this cow's Passetter Dam in 2020 due to her pedigree and EPDs. I sold her first born heifer calf that was sired by Ember that I truly loved so I'm hoping for a heifer in 2023. I guarantee you will not want to part with it at weaning.