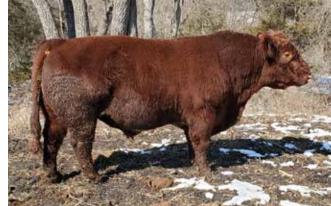

## Reference JM LA CASHS PRIDE

2012-04-23 • 100% • Roan • Polled • Bull

K-KIM CRUISER 288N ET K-KIM CASH 224R ET K-KIM ROYAL RUBY 119M ET

STUDERS PRETENDER 96TH

WHR RT AUGUSTA PRIDE 521 SS AUGUSTA PRIDE 3127

\$CEZ

18.68 106.54 47.31

Cashs Pride produced some high dollar, well demanded heifers. The last of the old man's natural daughters can only be found at the Gibler's "The last Round Up" complete dispersial.

Reg: 4200249