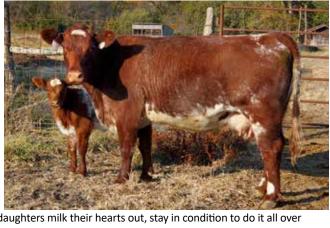

Reg: 4297066

DMH CHARLOTTE'S CHANCE STUDER'S EMBER 62E DSF PARTY GAL 65C

HA IMPRESSIVE 740 HA COUNTESS GZ 553-383 IM HA COUNTESS 44256

ROAN Heifer calf born 9-13-22 BW 72# by Woodside Foremost. These Ember 62 E daughters milk their hearts out, stay in condition to do it all over again the next year. This heifer calf will show. Color style and confirmation.