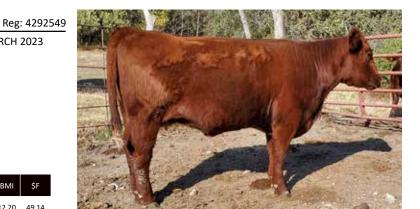

#### HA 18 FANTASY 0614 SV

Reg: 4292544

2018-09-24 • 100% • Roan • Polled • OPEN COW

**FOXWILLOW SOVEREIGN 3S HA SOVEREIGN 345** HA DAWN 742 66G

HUB'S REWARD WD 0318 **HUB'S 18 FANTASY 0614** HUB'S 9919 FANTASY 0343

| CED | BW  | ww | YW | MK | TM | CEM | ST | REA  | \$CEZ | \$BMI  | \$F   |
|-----|-----|----|----|----|----|-----|----|------|-------|--------|-------|
| 11  | 0.2 | 21 | 16 | 21 | 27 |     | 17 | 0.22 | 42 E0 | 100 45 | 12 71 |

ROAN Heifer calf born 9-22-22 BW 65# by Woodside Foremost. This cow produces low birth weight calves. This cow will be her weight in gold if you get a bull calf of your special mating. This heifer calf is a sweet gem herself.