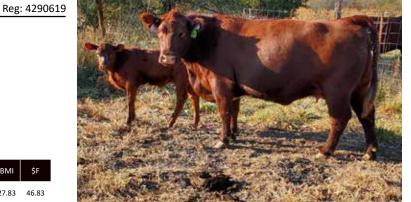

#### **HA STAR RC SV 623**

Reg: 4257046

2017-04-09 • 100% • Red • Polled • COW DUE MARCH 2023

FOXWILLOW SOVEREIGN 3S **HA SOVEREIGN 345**HA DAWN 742 66G

JG RED CLOUD HA STAR IM 547 RC HA SSTAR 726 66G IM547

Pasture exposed: Woodside Foremost 5-22 to 10-25-22. This was also the same cow family that I show in the Jr. Nationals held in Manhattan Ks in the late 70's that was class high placing breed and owned. JG Red Cloud worked extremely well for us.