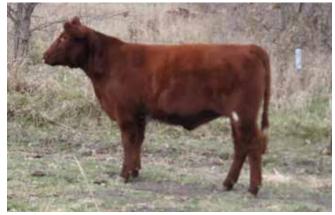

#### **HUB'S 1053 VICTORIA 1407**

2014-02-25 • 100% • Red • Polled • OPEN COW

HUBS 0429 9834 0822 HUB'S 0822 1053 HUB'S BM PRINCESS 0603

MF BLUE MOON 060 HUBS BM VICTORIA 0531 HUB'S WH D VICTORIA 9643

RED Heifer calf born 9-24-22 BW 78# by Woodside Foremost. I purchases a few heifer calf pairs from HUB's Ranch in 2014. She has only had heifer calves and most of them are represented in this sale. Her Foremost heifer should follow suit with all of her other daughter to be come productive cow.