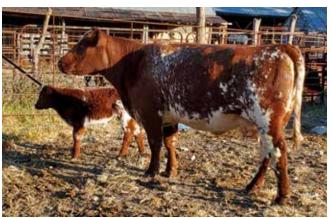

----|
| 11  | 0.2 | 21 | 16 | 21 | 27 |     | 17 | 0.22 | 42 E0 | 100 45 | 12 71 |

ROAN Heifer calf born 9-22-22 BW 65# by Woodside Foremost. This cow produces low birth weight calves. This cow will be her weight in gold if you get a bull calf of your special mating. This heifer calf is a sweet gem herself.



#### **HA 18 FANTASY SV 0614**

Reg: 4268404

2017-09-25 • 100% • Red w/ White Marks • Polled • COW DUE **MARCH 2023** 

**FOXWILLOW SOVEREIGN 3S HA SOVEREIGN 345** HA DAWN 742 66G

HUB'S REWARD WD 0318 **HUB'S 18 FANTASY 0614** HUB'S 9919 FANTASY 0343

| CED | BW | ww | YW | MK | TM | СЕМ | ST | REA  | \$CEZ | \$BMI  | \$F   |
|-----|----|----|----|----|----|-----|----|------|-------|--------|-------|
| 8   | 22 | 37 | 56 | 21 | 40 | 6   | 17 | 0.23 | 31 90 | 108.01 | 45 50 |









Pasture exposed: Woodside Foremost 5-22 to 10-25-22. The Fantasy cow family was an off shoot of the Fantastic's. Those two cow lines produced a lot of HUB's Ranch legendary bulls of the past that generate top producing female. Her 2022 son will go in our Shorthorn beef program which my family been in for over 60 years.

## Reference JM LA CASHS PRIDE

2012-04-23 • 100% • Roan • Polled • Bull

K-KIM CRUISER 288N ET K-KIM CASH 224R ET K-KIM ROYAL RUBY 119M ET

STUDERS PRETENDER 96TH

WHR RT AUGUSTA PRIDE 521 SS AUGUSTA PRIDE 3127

\$CEZ

18.68 106.54 47.31

Cashs Pride produced some high dollar, well demanded heifers. The last of the old man's natural daughters can only be found at the Gibler's "The last Round Up" complete dispersial.

Reg: 4200249

#### Reference HA SOVEREIGN 345

Reg: